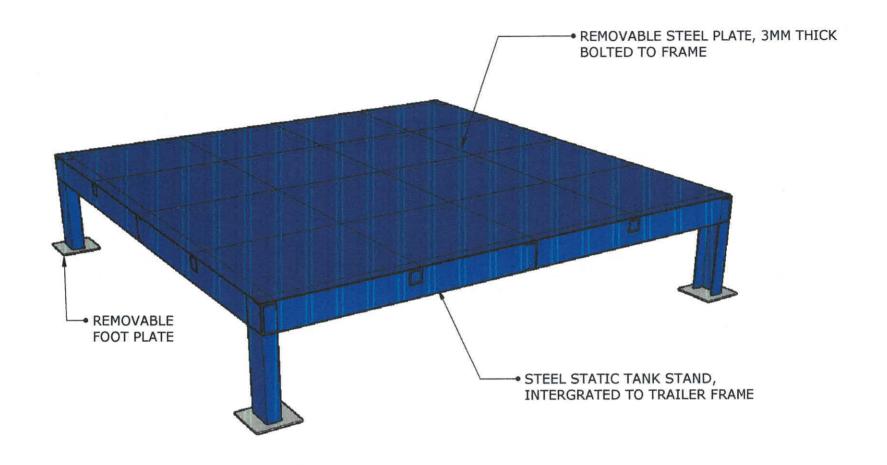

## STATIC TANK STAND PERSPECTIVE

ATTY. LEAH P. JAVIER

DEPT. MANAGER

SAN JOSE DEL MONTE CITY

B19 L9, BRGY. MINUYAN PROPER, CITY OF SAN JOSE PROPOSED STATIC TANK PROJECT

PREPARE

PREPARED BY: CHECKED BY:

ENGR. RAYMOND G. CRUZ

ENGINEER A

\_\_\_\_

RECOMMENDING APPROVAL:

ROSEMARIE G. GALVEZ

APPROVED:

ENGR. LORETO G. LIMCOLIOC

GENERAL MANAGER

SHEET CONTENT:

ONTENT: SHEET NO.:

STATIC TANK STAND

PERSPERCTIVE

3