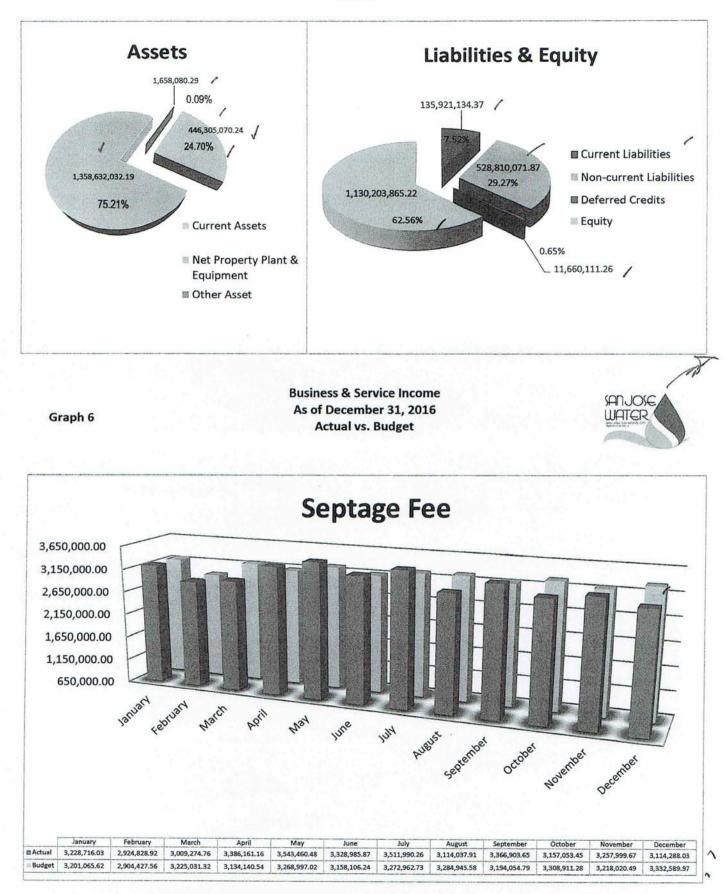

| 795,360.00 |
| a May                                            | 802,130.00            | 798,700.00 |
| iii June                                         | 812,500.00            | 802,040.00 |
| i≡ July                                          | 833,940.00            | 805,380.00 |
| ≣ August                                         | 830,650.00            | 808,720.00 |
| III September                                    | 836,650.00            | 812,060.00 |
| October                                          | 839,970.00            | 815,400.00 |
| November                                         | 842,780.00            | 818,740.00 |
| December                                         | 845,690.00            | 822,000.00 |

#### Balance Sheet As of December 31, 2016 Actual





| Dec. 2016     | ACTUAL               | BUDGET         |
|---------------|----------------------|----------------|
| METERED SALES | 571 54,375,011.69    | 59.990, 144.99 |
| PENALTY       | 619-01 1.962, 073.70 | 2,256, 423.71  |
| MMF           | 618-09 845,690.      | 822,000 -      |
| SEPTAGE FEE   | 618-02 3,114, 288.03 | 3 332, 589.97  |

4

DATE: