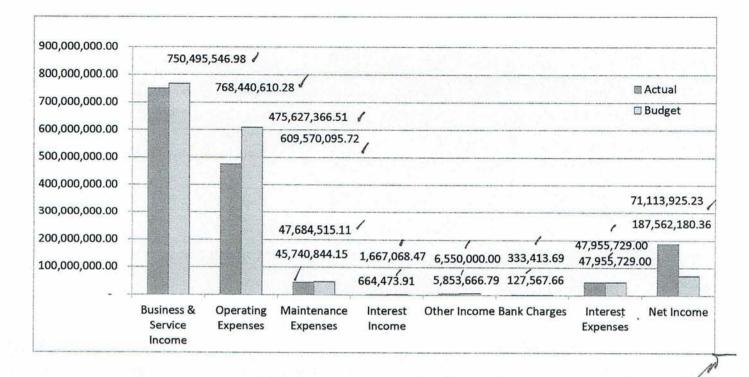

# UNAUDITED FINANCIAL STATEMENT FOR 2016

|                                      | ACCT | TRIAL BAI     |               | URRENT<br>INCOMESTA |        | BALANCE SHEET |                |  |
|--------------------------------------|------|---------------|---------------|---------------------|--------|---------------|----------------|--|
|                                      | -    |               |               |                     |        |               | Water Property |  |
|                                      | CODE | DEBIT         | CREDIT        | DEBIT               | CREDIT | DEBIT         | CREDIT         |  |
| CASH - COLLECTING OFFICER            | 102  | 0.00          | 298,520.69    | 0.00                | 0.00   | 0.00          | 298,520.69     |  |
| WORKING FUND                         | 103  | 0.00          | 0.00          | 0.00                | 0.00   | 0.00          | 0.00           |  |
| PETTY CASH FUND                      | 104  | 0.00          | 0.00          | 0.00                | 0.00   | 0.00          | 0.00           |  |
| PAYROLL FUND                         | 105  | 0.00          | 93,956.64     | 0.00                | 0.00   | 0.00          | 93,956.64      |  |
| CASH IN BANK- LOCAL CURRENCY         | 107  | 13,276,483.14 | 0.00          | 0.00                | 0.00   | 13,276,483.14 | 0.00           |  |
| CASH IN BANK- FOREIGN CURRENCY       | 108  | 0.00          | 0.00          | 0.00                | 0.00   | 0.00          | 0.00           |  |
| ACCOUNTS RECEIVABLE                  | 111  | 0.00          | 805,836.73    | 0.00                | 0.00   | 0.00          | 805,836.73     |  |
| NOTES RECEIVABLE                     | 112  | 0.00          | 0.00          | 0.00                | 0.00   | 0.00          | 0.00           |  |
| INSTALLMENT SALES RECEIVABLE         | 121  | 33,242.95     | 0.00          | 0.00                | 0.00   | 33,242.95     | 0.00           |  |
| ADVANCES TO OFFICERS AND EMPLOYEES   | 134  | 470,718.00    | 0.00          | 0.00                | 0.00   | 470,718.00    | 0.00           |  |
| DUE FROM OFFICERS AND EMPLOYEES      | 135  | 0.00          | 8,978.16      | 0.00                | 0.00   | 0.00          | 8,978.16       |  |
| RECEIVABLE- DISALLOWANCES/CHARGES    | 136  | 0.00          | 44,000.00     | 0.00                | 0.00   | 0.00          | 44,000.00      |  |
| RENT/LEASE RECEIVABLE                | 141  | 0.00          | 0.00          | 0.00                | 0.00   | 0.00          | 0.00           |  |
| BANK CHARGES                         | 142  | 0.00          | 0.00          | 0.00                | 0.00   | 0.00          | 0.00           |  |
| INSURANCE/REINSURANCE CLAIMS         | 143  | 0.00          | 0.00          | 0.00                | 0.00   | 0.00          | 0.00           |  |
| OTHER RECEIVABLE                     | 149  | 22,501.56     | 0.00          | 0.00                | 0.00   | 22,501.56     | 0.00           |  |
| OFFICE SUPPLIES INVENTORY            | 151  | 0.00          | 0.00          | 0.00                | 0.00   | 0.00          | 0.00           |  |
| FUEL, OIL AND LUBRICANTS             | 157  | 0.00          | 0.00          | 0.00                | 0.00   | 0.00          | 0.00           |  |
| CHEMICALS AND FILTERING SUPPLIES     | 158  | 0.00          | 0.00          | 0.00                | 0.00   | 0.00          | 0.00           |  |
| MAINTENANCE SUPPLIES INVENTORY       | 159  | 0.00          | 8,602.16      | 0.00                | 0.00   | 0.00          | 8,602.16       |  |
| CONSTRUCTION MATERIALS INVENTORY     | 168  | 0.00          | 0.00          | 0.00                | 0.00   | 0.00          | 0.00           |  |
| OTHER INVENTORIES                    | 169  | 0.00          | 422,031.82    | 0.00                | 0.00   | 0.00          | 422,031.82     |  |
| PREPAID RENT                         | 171  | 0.00          | 0.00          | 0.00                | 0.00   | 0.00          | 0.00           |  |
| PREPAID INSURANCE                    | 172  | 0.00          | 14,547.77     | 0.00                | 0.00   | 0.00          | 14,547.77      |  |
| ADVANCES TO CONTRACTORS              | 176  | 4,524,450.00  | 0.00          | 0.00                | 0.00   | 4,524,450.00  | 0.00           |  |
| GUARANTY DEPOSITS                    | 177  | 0.00          | 0.00          | 0.00                | 0.00   | 0.00          | 0.00           |  |
| OTHER PREPAYMENTS AND DEPOSITS       | 178  | 408,946.62    | 0.00          | 0.00                | 0.00   | 408,946.62    | 0.00           |  |
| OTHER DEFERRED CHARGES               | 189  | 2,000,321.96  | 0.00          | 0.00                | 0.00   | 2,000,321.96  | 0.00           |  |
| OTHER INVESTMENTS                    | 199  | 0.00          | 0.00          | 0.00                | 0.00   | 0.00          | 0.00           |  |
| LAND                                 | 201  | 9,000.00      | 0.00          | 0.00                | 0.00   | 9,000.00      | . 0.00         |  |
| LAND IMPROVEMENTS                    | 202  | 485,520.81    | 0.00          | 0.00                | 0.00   | 485,520.81    | 0.00           |  |
| PLANT (UPIS)                         | 203  | 33,532,003.96 | 0.00          | 0.00                | 0.00   | 33,532,003.96 | 0.00           |  |
| BUILDINGS AND OTHER STRUCTURES       | 204  | 5,380,843.61  | 0.00          | 0.00                | 0.00   | 5,380,843.61  | 0.00           |  |
| LEASEHOLD IMPROVEMENTS- LAND         | 205  | 0.00          | 0.00          | 0.00                | 0.00   | 0.00          | 0.00           |  |
| LEASEHOLD IMPROVEMENTS- PLANT, BLDG. | 206  | 0.00          | 0.00          | 0.00                | 0.00   | 0.00          | 0.00           |  |
| OFFICE EQUIPMENT                     | 200  | 377,690.00    | 0.00          | 0.00                | 0.00   | 377,690.00    | 0.00           |  |
| LABORATORY EQUIPMENT                 | 207  | 54,950.00     | 0.00          | 0.00                | 0.00   | 54,950.00     | 0.00           |  |
| LABORATORY EQUIPMENT                 | 200  | 0.00          | 0.00          | 0.00                | 0.00   | 0.00          | 0.00           |  |
| WATERCRAFT                           | 214  | 0.00          | 0.00          | 0.00                | 0.00   | 0.00 1        | 0.00           |  |
| OTHER MACHINERY AND EQUIPMENT        | 216  | 16,221,063.00 | 0.00          | 0.00                | 0.00   |               | 0.00           |  |
| FURNITURE AND FIXTURES               | -    |               |               |                     |        | 16,221,063.00 |                |  |
|                                      | 226  | 0.00          | 0.00          | 0.00                | 0.00   | 0.00 1        | 0.00           |  |
| BOOKS                                | 227  | 0.00          | 0.00          | 0.00                | 0.00   | 0.00          | 0.00           |  |
|                                      | 241  | 0.00          | 0.00          | 0.00                | 0.00   | 0.00          | 0.00           |  |
| CONSTRUCTION-IN-PROGRESS- PLANT      | 243  | 0.00          | 28,143,669.37 | 0.00                | 0.00   | 0.00 1        | 28,143,669.37  |  |
| CONSTRUCTION-IN-PROGRESS-BUILDINGS   | 244  | 0.00          | 27,499,346.85 | 0.00                | 0.00   | 0.00          | 27,499,346.85  |  |