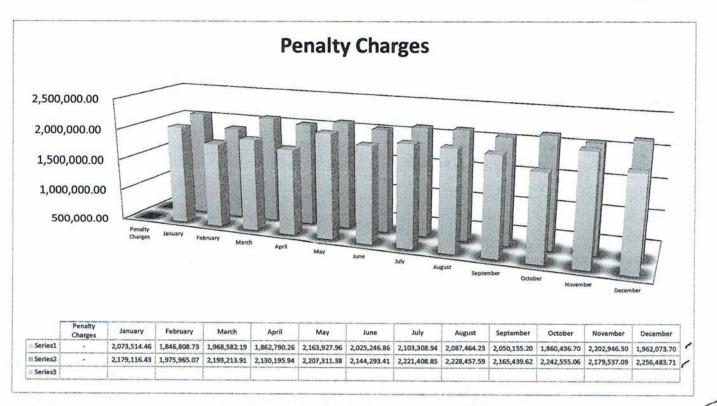

|
|                                                                               | 528,810,071.87<br>528,810,071.87<br>664,731,206.24<br>11,345,699.37<br>314,411.89<br>11,660,111.26<br>4,149,481.53<br>218,495,827.60<br>719,996,375.73<br>187,562,180.36<br>1,130,203,865.22 |

Prepared by: GLORIA D. LEPASANA Sr. Corp. Accts. Analyst

Verified by:

YOLANDA D. BERBANO Division Manager - Finance Verified Correct?)

Noted by:

VIRGINIAS. DE SILVA ENGR. LORETO G. LIMCOLIOC Dept. Manager-Admin. & Finance General Manager

#### Graph 1

#### Income Statement For the period ended December 31, 2016 Actual vs. Budget



SANJOSE

WATER



Graph 2

Business & Service Income As of December 31, 2016 Actual vs. Budget





WATER



Graph 4

Business & Service Income As of December 31, 2016 Actual vs. Budget

| 90,000.00<br>70,000.00<br>50,000.00<br>30,000.00 | Meter Maintenance Fee |            |
|--------------------------------------------------|-----------------------|------------|
| 10,000.00                                        |                       |            |
| 0,000.00                                         |                       |            |
| 70,000.00                                        |                       |            |
| 50,000.00                                        | Actual                | Budget     |
| ≣ January                                        | 780,160.00            | 785,340.00 |
| February                                         | 782,690.00            | 788,680.00 |