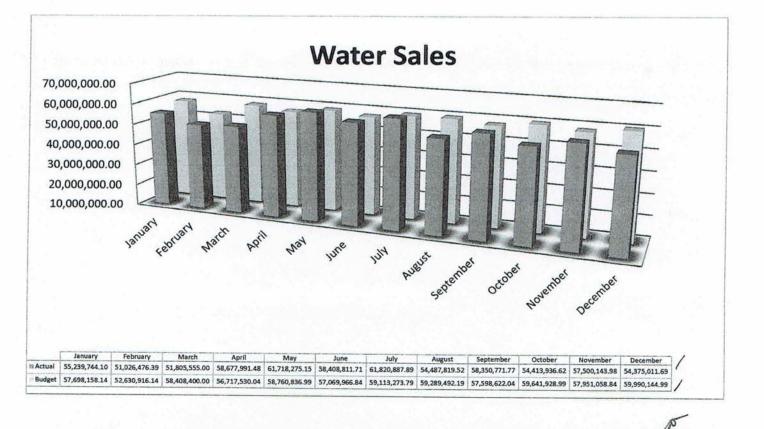

|                                                     |      |                         | (             | URRENT         | MONTH         |              |          |
|-----------------------------------------------------|------|-------------------------|---------------|----------------|---------------|--------------|----------|
|                                                     | ACCT | TRIAL BAI               | ANCE          | INCOME STAT    | TEMENT        | BALANCE S    | HEET     |
| ACCOUNT TITLE                                       | CODE | DEBIT                   | CREDIT        | DEBIT          | CREDIT        | DEBIT        | CREDIT   |
| RETAINED EARNINGS                                   | 481  | 1,477,234.52            | 0.00          | 0.00           | 0.00          | 1,477,234.52 | 0.00     |
| SALES REVENUE (WATER SALES)                         | 571  | 0.00                    | 54,375,011.69 | 0.00           | 54,375,011.69 | 0.00         | 0.00     |
| RENT/LEASE INCOME                                   | 574  | 0.00                    | 0.00          | 0.00           | 0.00          | 0.00         | 0.00     |
| GENERATION, TRANSMISSION AND                        | 576  | 0.00                    | 264,928.11    | 0.00           | 264,928.11    | 0.00         | 0.00     |
| SEMINAR/TRAINING FEE                                | 582  | 0.00                    | 0.00          | 0.00           | 0.00          | 0.00         | 0.00     |
| INTEREST INCOME                                     | 612  | 0.00                    | 188,465.35    | 0.00           | 188,465.35    | 0.00         | 0.00     |
| DIVIDEND INCOME                                     | 613  | 0.00                    | 0.00          | 0.00           | 0.00          | 0.00         | 0.00     |
| OTHER BUSINESS AND SERVICE INCOME                   | 618  | 0.00                    | 4,000,978.03  | 0.00           | 4,000,978.03  | 0.00         | 0.00     |
| FINES AND PENALTIES- BUSINESS AND                   | 619  | 0.00                    | 1,969,173.70  | 0.00           | 1,969,173.70  | 0.00         | 0.00     |
| GAIN ON SALE OF ASSETS                              | 623  | 0.00                    | 0.00          | 0.00           | 0.00          | 0.00         | 0.00     |
| GAIN ON INVESTMENT                                  | 624  | 0.00                    | 0.00          | 0.00           | 0.00          | 0.00         | 0.00     |
| OTHER GAINS                                         | 629  | 0.00                    | 0.00          | 0.00           | 0.00          | 0.00         | 0.00     |
| SUBSIDY FROM NATIONAL GOVERNMENT                    | 631  | 0.00                    | 0.00          | 0.00           | 0.00          | 0.00         | 0.00     |
| SUBSIDY FROM LOCAL GOVERNMENT UNITS                 | 636  | 0.00                    | 0.00          | 0.00           | 0.00          | 0.00         | 0.00     |
| SUBSIDY FROM GOVERNMENT OWNED                       | 637  | 0.00                    | 0.00          | 0.00           | 0.00          | 0.00         | 0.00     |
| OTHER SUBSIDY INCOME                                | 639  | 0.00                    | 0.00          | 0.00           | 0.00          | 0.00         | 0.00     |
| GRANTS AND DONATIONS                                | 649  | 0.00                    | 0.00          | 0.00           | 0.00          | 0.00         | 0.00     |
| OTHER INCOME                                        | 659  | 0.00                    | 423,455.18    | 0.00           | 423,455.18    | 0.00         | 0.00     |
| DISCOUNTS                                           | 662  | 461,372.66              | 0.00          | 461,372.66     | 425,455.10    | 0.00         | 0.00     |
| REBATES                                             | 667  | 0.00                    | 0.00          | 0.00           | 0.00          | 0.00         | 0.00     |
| SALARIES AND WAGES- REGULAR                         | 701  | 5,148,366.16            | 0.00          | 5,148,366.16   | 0.00          | 0.00         | 0.00     |
| SALARIES AND WAGES - OTHERS                         | 706  | 329,791.38              | 0.00          | 329,791.38     | 0.00          | 0.00         | 0.00     |
| PERSONNEL ECONOMIC RELIEF ALLOWANCE                 | 707  | 507,000.00              | 0.00          | 507,000.00     | 0.00          | 0.00         | 0.00     |
| ADDITIONAL COMPENSATION (ADCOM)                     | 708  | 0.00                    | 0.00          | 0.00           | 0.00          | 0.00         | 0.00     |
| REPRESENTATION ALLOWANCE                            | 710  | 87,500.00               | 0.00          | 87,500.00      | 0.00          | 0.00         | 0.00     |
| TRANSPORTATION ALLOWANCE                            | 711  | 78,500.00               | 0.00          | 78,500.00      |               | 0.00         | 0.00     |
| CLOTHING AND UNIFORM ALLOWANCE                      | 712  | 20,560.28               | 0.00          | 20,560.28      | 0.00          | 0.00         | 0.00     |
| HONORARIA (DIRECTORS' FEES AND                      | 713  | 178,600.00              | 0.00          | 178,600.00     | 0.00          | 0.00         | 0.00     |
| YEAR-END BONUS                                      | 714  | 0.00                    | 0.00          | 0.00           | 0.00          | 0.00         | 0.00     |
| OTHER BONUSES AND ALLOWANCES                        | 719  | 0.00                    | 0.00          | 0.00           |               |              | 10100011 |
| LIFE AND RETIREMENT INSURANCE                       | 721  |                         |               |                | 0.00          | 0.00         | 0.00     |
| PAG-IBIG CONTRIBUTIONS                              | 722  | 620,803.80<br>25,450.00 | 0.00          | 620,803.80 \   | 0.00          | 0.00         | 0.00     |
| PHILHEALTH CONTRIBUTIONS                            | 723  | 57,925.00               |               | 25,450.00      | 0.00          | 0.00         | 0.00     |
| ECC CONTRIBUTIONS                                   | 724  | 25,426.60               | 0.00          | 57,925.00      | 0.00          | 0.00         | 0.00     |
| PROVIDENT FUND CONTRIBUTIONS                        | 725  | 0.00                    | 0.00          | 25,426.60      | 0.00          | 0.00         | 0.00     |
| OTHER PERSONNEL BENEFIT                             | 729  |                         | 0.00          | 0.00           | 0.00          | 0.00         | 0.00     |
| RETIREMENT BENEFITS - REGULAR                       |      | 29,305.08               | 0.00          | 29,305.08 \    | 0.00          | 0.00         | 0.00     |
| VACATION AND SICK LEAVE BENEFITS                    | 734  | 0.00                    | 0.00          | 00.0           | 0.00          | 0.00         | 0.00     |
|                                                     | 737  | 4,693,817.20            | 0.00          | 4,693,817.20 \ | 0.00          | 0.00         | 0.00     |
| OTHER PERSONNEL BENEFITS<br>OFFICE SUPPLIES EXPENSE | 749  | 2,198,137.55            | 0.00          | 2,198,137.55   | 0.00          | 0.00         | 0.00     |
| FUEL, OIL AND LUBRICANTS EXPENSES                   | 751  | 0.00                    | 771,052.53    | 0.00           | 771,052.53    | -            | 0.00     |
| MAINTENANCE SUPPLIES EXPENSES                       | 757  | 142,966.93              | 0.00          | 142,966.93     | 0.00          | 0.00         | 0.00     |
| OTHER SUPPLIES EXPENSES                             | 759  | 11,130.80               | 0.00          | 11,130.80      | 0.00          | 0.00         | 0.00     |
| TRAVEL EXPENSES                                     | 765  | 194,949.46              | 0.00          | 194,949.46     | 0.00          | 0.00         | 0.00     |
| TRAINING AND SCHOLARSHIP EXPENSES                   | 766  | 100,834.16              | 0.00          | 100,834.16     | 0.00          | 0.00         | 0.00     |
| INVINING AND SUTULARSHIP EXPENSES                   | 767  | 4,364.80                | 0.00          | 4,364.80       | 0.00          | 0.00         | 0.00     |